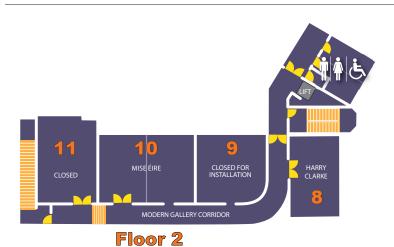

## Gallery Exhibition Map

Please note this floor closes daily at 4:45pm

- Floor 1 Please note this floor closes daily at 4:45pm
- LECTURE THEATRE

- WATERCOLOUR ROOM Closed
- 10 MODERN GALLERIES MISE ÉIRE 8 February-29 March 2020
- **SCREENING ROOM** Closed for installation of Artists' Film International
- HARRY CLARKE ROOM Harry Clarke: Early Stained Glass Ongoing
- **COOPER PENROSE ROOMS** Georgian Ireland Ongoing
- LONG ROOM The Gibson Bequest: Home & Away Until 17 March
- GIBSON CENTRAL CABINET
- **GIBSON GALLERIES Zurich Portrait Prize 2019 Zurich Young Portrait Prize 2019** Until 13 April 2020
- **UPPER GALLERY** Closed 17 February-5 March for exhibition installation
- **LOWER GALLERY** Closed 17 February-5 March for exhibition installation
- **SCULPTURE GALLERIES Recasting Canova** Ongoing