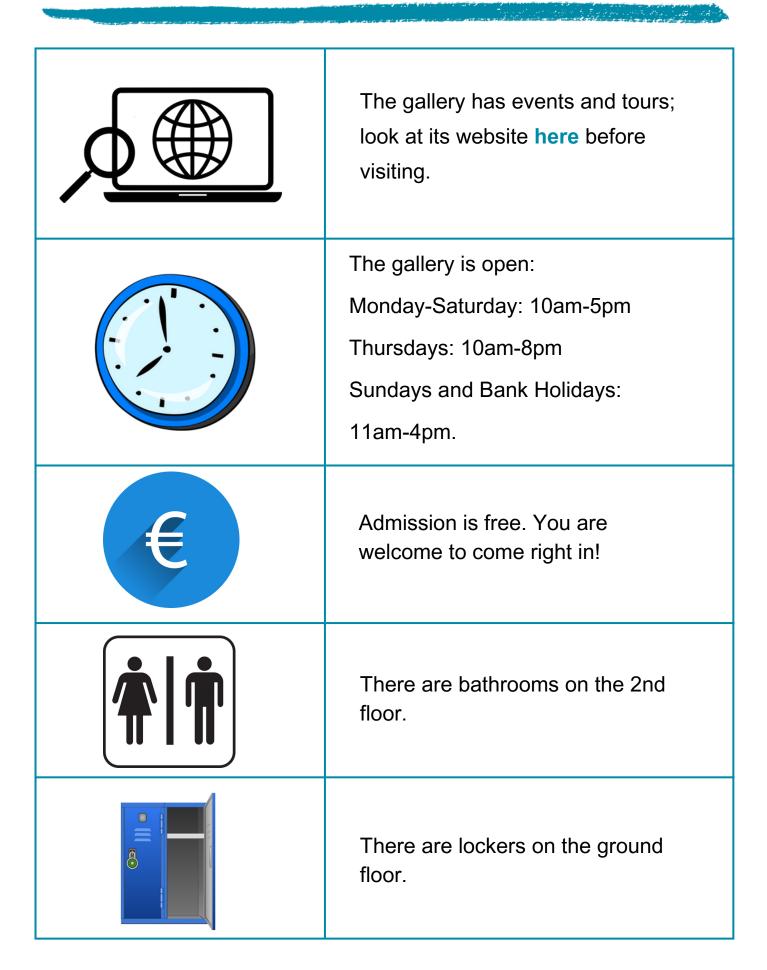

### **Crawford Art Gallery**

## About the Gallery Know Before You Go Guide



This document was made using images from Pixabay

# What you will find in this document

- Where
- What to Expect
- Access Information

#### Where



The image to the left shows the outside of the building.

The address is:

1 Emmett Place, Centre, Cork, T12 YHN7



You can view the location on Google Maps here.



The image to the left shows the entrance to the building.



You can read a Social Story here for the gallery before you arrive.

#### What to Expect



#### **Access Information**



If you have further questions about access, please contact: